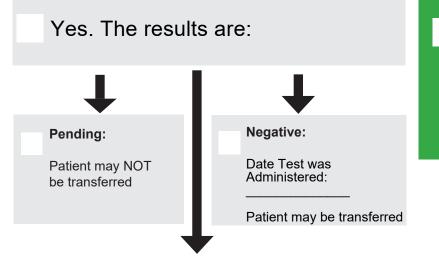

## Has the patient been laboratory tested for COVID-19?

No, patient does not have respiratory illness symptoms, therefore no COVID-19 testing indicated per CDC and VDH Guidelines.

Patient may be transferred

## Positive:

Discuss status of transmission-based precautions. Patient may be transferred if long term care facility can follow CDC infection prevention and control recommendations for the care of COVID-19 patients, including having adequate staffing levels and adequate supplies of PPE.